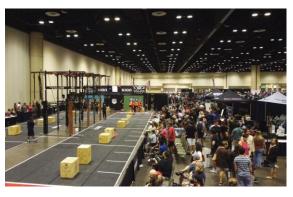

### **General Information**

35,880 211 8,300 Attendees Exhibitors Competitors

2024 Annual total for all Expos. Average per expo: 10,000 - 12,000 (# Includes all attendees, competitors & special guests). No guarantees on attendee #s prior to an event.

# USA Energy Drink & Supplement Expo

Inside the USA Fit Games. Get your Brand noticed by thousands of attendees! Over 200 Exhibitors will be in attendance. Energy Drinks, Supplements, Snacks, Apparel, Anti-aging, CBD.... and more!