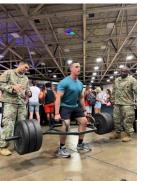

#### **Live Athletic Events**

Over 40 athletic events & tournaments will be taking place inside the USA Fit Games.

Powerlifting, Dance, Functional Fitness, Beach Body Competition, Strongman, Wrestling, Grappling, Karate, Zumba... and more!