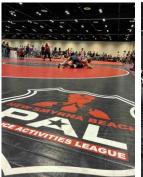

#### **Live Athletic Events**

Over 40 athletic events & tournaments will be taking place inside the USA Fit Games.

Powerlifting, Dance, Functional Fitness, Beach Body Competition, Strongman, Wrestling, Grappling, Karate, Zumba... and more!